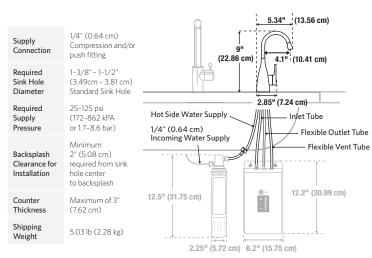

# **FEATURES:**

- Hot only faucet dispenses near-boiling water
- For use with an InSinkErator instant hot water tank and filtration system (sold separately)
- Self-closing hot valve for automatic shut off
- Handle moves forward to avoid hitting backsplash
- Spout swivels 360° for convenience

#### MATERIAL:

- Reverse osmosis certified and compatible per NSF/ANSI 58
- Solid brass construction
- Corrosion resistant ceramic disc valve